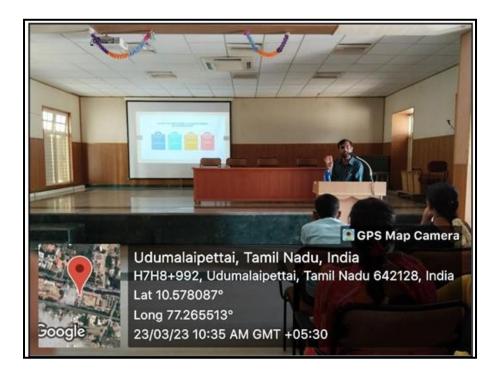

### Department of Commerce (Professional Accounting)

Organises Guest Lecture on

"Knowledge on Professional Courses for Students in Commerce"

CMA.V.Mouli Manoharan, FCMA., Assistant General Manager – GST, Eastman Exports,

Tiruppur.

Date:23.03.2023 All are Cordially Invited Venue: Conference Hall I

Time:9.30am-11.30am

Organizing Committee:

Dr.J.Nimala Ms.P.Elakkiya Principal Dr.N.Rajeswari