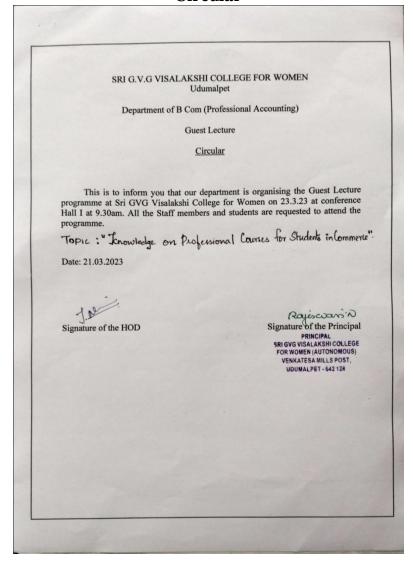

### Department of Commerce (Professional Accounting)

Organises Guest Lecture on

"Knowledge on Professional Courses for Students in Commerce"

CMA.V.Mouli Manoharan, FCMA., Assistant General Manager – GST, Eastman Exports,

Tiruppur.

Date:23.03.2023 All are Cordially Invited Venue: Conference Hall I

Time:9.30am-11.30am

Organizing Committee:

Dr.J.Nimala Ms.P.Elakkiya Principal Dr.N.Rajeswari