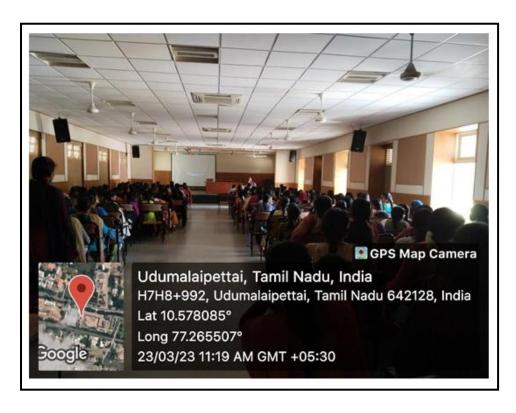

### Department of Commerce (Professional Accounting)

Organises Guest Lecture on

"Knowledge on Professional Courses for Students in Commerce"

CMA.V.Mouli Manoharan, FCMA., Assistant General Manager – GST, Eastman Exports,

Tiruppur.

Date:23.03.2023 All are Cordially Invited Venue: Conference Hall I

Time:9.30am-11.30am

Organizing Committee:

Dr.J.Nimala Ms.P.Elakkiya Principal Dr.N.Rajeswari